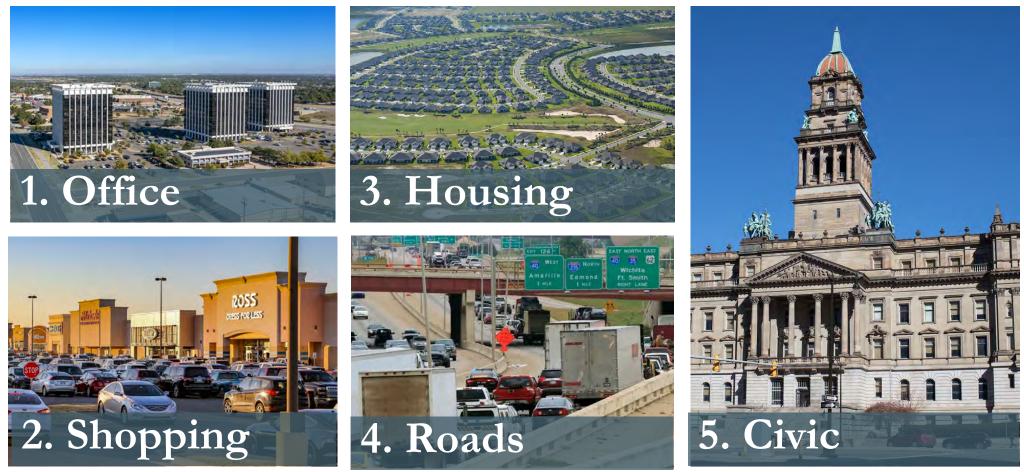

House













#### Step 3: Drop Kids at School





## Step 3.5: Get on a Busy Street or Highway











## Step 5: Go to Office













### Step 7: Back to Office











## Step 9: Run Errands





## Step 10: Arrive Home











# Step 12: School Recital





## Step 13: Dinner



# Step 14: Arrive Home





# Step 15: Do It All Again

















# Step 1: Leave the House





# Step 2: Walk through the Neighborhood





# Step 3: Drop Kids at School





#### Step 4: Get Coffee









#### Step 6: Go to Lunch





#### Step 7: Back to Office









# Step 9: Run Errands 51



# Step 10: Arrive Home









# Step 12: School Recital











# Step 14: Arrive Home



#### Step 15: Do It All Again





# What's the Difference?

#### The Deconstructed City



The Human City



# What's the Difference?The DeconstructedVSAn Actual CityNon-CityVSAn Actual City







#### The Industrial Scale



#### The Human Scale





# Sleeping Facilities VS Place to live



# School Complex VS School House





# Nursing Institution VS Nursing Home (place to die while old) VS (place to live while old)



# Drive Through VS Coffee Shop





#### Office Park VS Mixed Use



#### Big Box VS Small Box

VS





Leftover Land

Intentional Public Space



# Monolithic Housing VS Diverse Housing



# "Affordable" Housing VS Garage Apartments



Strip Mall VS Main Street

# CRISIS #1

The Debt Crisis



# CRISIS #2

#### Existing home prices

The median price of homes sold by Realtors has risen sharply since the beginning of the pandemic.

# The Affordability Crisis