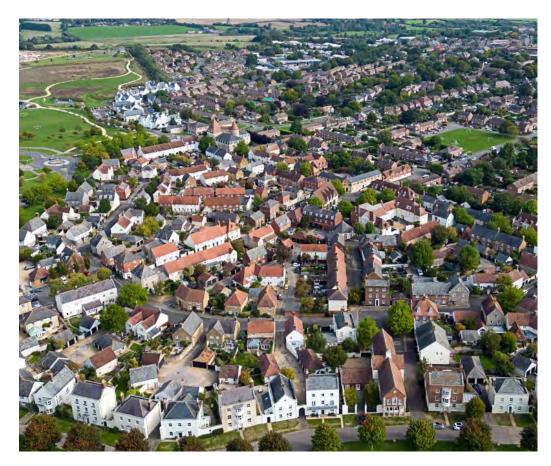

# What's the Difference?

#### The Deconstructed City

The Human City

# What's the Difference?The DeconstructedVSAn Actual CityNon-CityVSAn Actual City

#### The Industrial Scale

#### The Human Scale