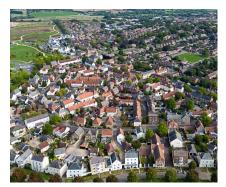

# What's the Difference?

#### The Deconstructed City

The Human City

# What's the Difference?The DeconstructedVSAn Actual CityNon-CityVSAn Actual City

#### The Industrial Scale

#### The Human Scale