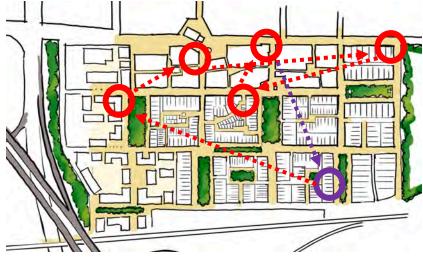

#### Step 1: Leave the House

# Step 1: Leave the House

# Step 2: Walk through the Neighborhood