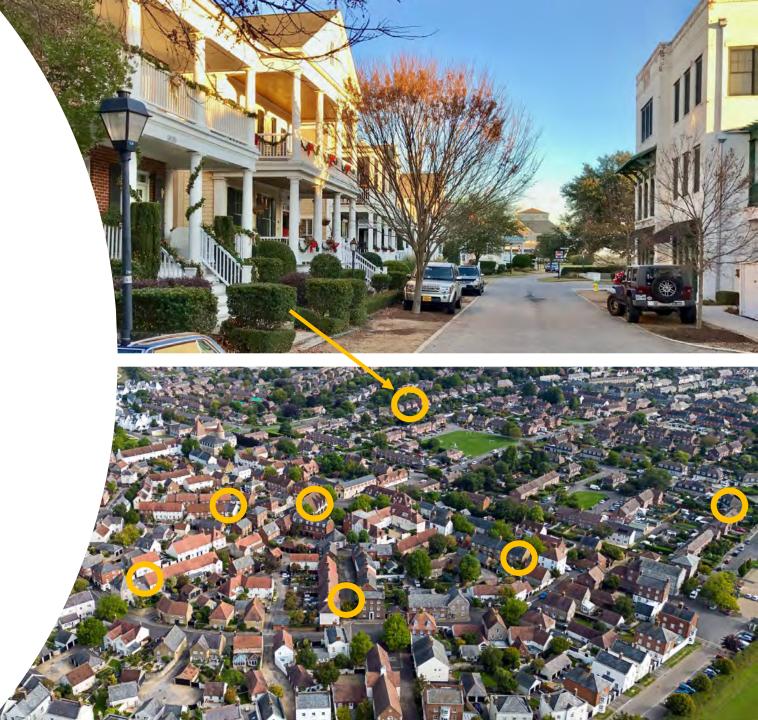

## First we shape our buildings; thereafter, they shape us.

- Winston Churchill

#### If the Built Environment Were a Pie



#### Step 1: Leave the House













#### Step 3: Drop Kids at School





## Step 3.5: Get on a Busy Street or Highway











## Step 5: Go to Office













### Step 7: Back to Office











## Step 9: Run Errands





## Step 10: Arrive Home











# Step 12: School Recital





## Step 13: Dinner



# Step 14: Arrive Home





# Step 15: Do It All Again

















# Step 1: Leave the House





# Step 2: Walk through the Neighborhood





# Step 3: Drop Kids at School





#### Step 4: Get Coffee









#### Step 6: Go to Lunch





#### Step 7: Back to Office









# Step 9: Run Errands 51



# Step 10: Arrive Home









# Step 12: School Recital











# Step 14: Arrive Home



#### Step 15: Do It All Again





# What's the Difference?

#### The Deconstructed City



The Human City



# What's the Difference?The DeconstructedVSAn Actual CityNon-CityVSAn Actual City







#### The Industrial Scale



#### The Human Scale





# Sleeping Facilities VS Place to live



# School Complex VS School House





# Nursing Institution VS Nursing Home (place to die while old) VS (place to live while old)



# Drive Through VS Coffee Shop





#### Office Park VS Mixed Use



#### Big Box VS Small Box

VS





Leftover Land

Intentional Public Space



# Monolithic Housing VS Diverse Housing



# "Affordable" Housing VS Garage Apartments



Strip Mall VS Main Street

# CRISIS #1

The Debt Crisis



# CRIS