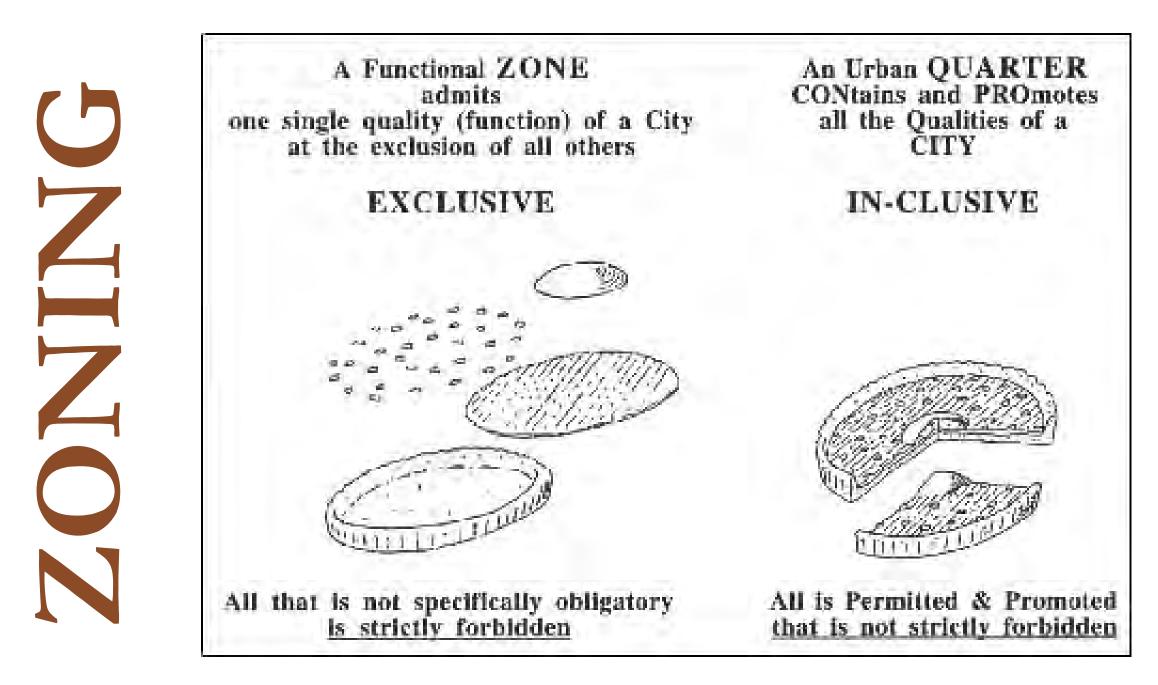

### Mandated By:

- 1. Zoning
- 2. Infrastructure
- 3. Utilities
- 4. Fire Codes
- 5. Building Codes

## While Making Beauty Illegal