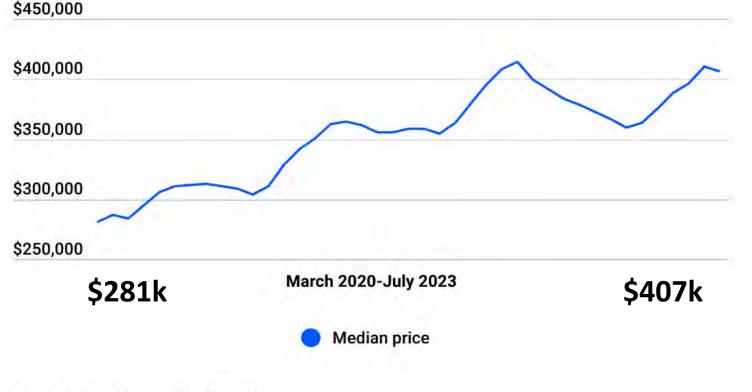

#### Existing home prices

The median price of homes sold by Realtors has risen sharply since the beginning of the pandemic.

# The Affordability Crisis

Source: National Association of Realtors