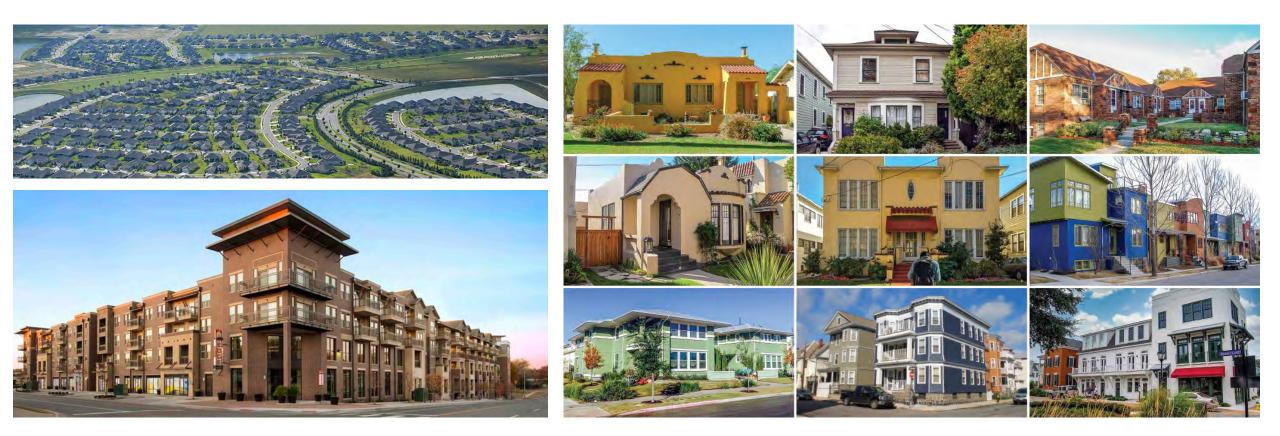

# Monolithic Housing VS Diverse Housing

# "Affordable" Housing VS Garage Apartments

Strip Mall VS Main Street