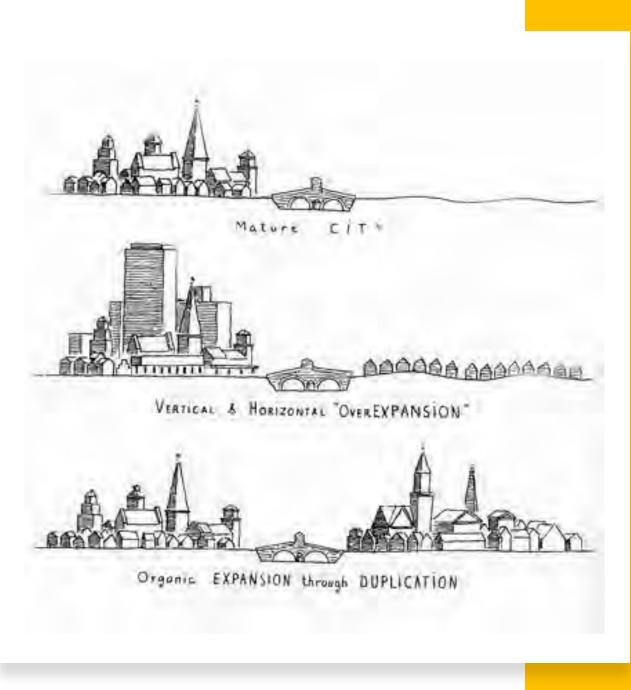

# What's the Difference?

#### The Deconstructed City

The Human City

# What's the Difference?The DeconstructedVSAn Actual CityNon-CityVSAn Actual City

#### The Industrial Scale

#### The Human Scale