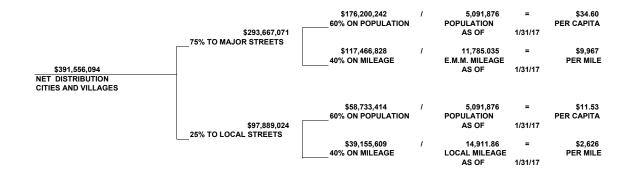

## CITY AND VILLAGE AVERAGE UNIT VALUES FOR THE PERIOD OF 2/16 - 1/17 BASED ON ACTUAL DISTRIBUTIONS, INCLUDING LOCAL ROAD PROGRAM

POPULATION FACTORS (PF) FOR CITIES AND VILLAGES

| 1.0 for population of 2,000 or less.                                |
|---------------------------------------------------------------------|
| 1.1 for population from 2,001 to 10,000.                            |
| 1.2 for population from 10,001 to 20,000.                           |
| 1.3 for population from 20,001 to 30,000.                           |
| 1.4 for population from 30,001 to 40,000.                           |
| 1.5 for population from 40,001 to 50,000.                           |
| 1.6 for population from 50,001 to 65,000.                           |
| 1.7 for population from 65,001 to 80,000.                           |
| 1.8 for population from 80,001 to 95,000.                           |
| 1.9 for population from 95,001 to 160,000.                          |
| 2.0 for population from 160,001 to 320,000.                         |
| Over 320,000, 2.1 plus 0.1 for each 160,000 increment over 320,000. |
|                                                                     |

\* NOTE: 25,000 and over receive monies for trunkline.

## ESTIMATING FORMAT

| Lo marino i okilar        |       |   |           |             |  | UNIT      |       |
|---------------------------|-------|---|-----------|-------------|--|-----------|-------|
| FACTOR                    | UNITS |   | <u>PF</u> |             |  | ALUE      | SHARE |
| MAJOR STREETS: POPULATION |       |   |           | x           |  | \$34.60 = | \$0   |
| MAJOR MILES               |       | x |           | x           |  | \$9,967 = | \$0   |
| * 2 x TRUNKLINE MILES     |       | x |           | x           |  | \$9,967 = | \$0   |
| LOCAL STREETS: POPULATION |       |   |           | x           |  | \$11.53 = | \$0   |
| LOCAL MILES               |       |   |           | x           |  | \$2,626 = | \$0   |
|                           |       |   |           | TOTAL SHARE |  |           | \$0   |